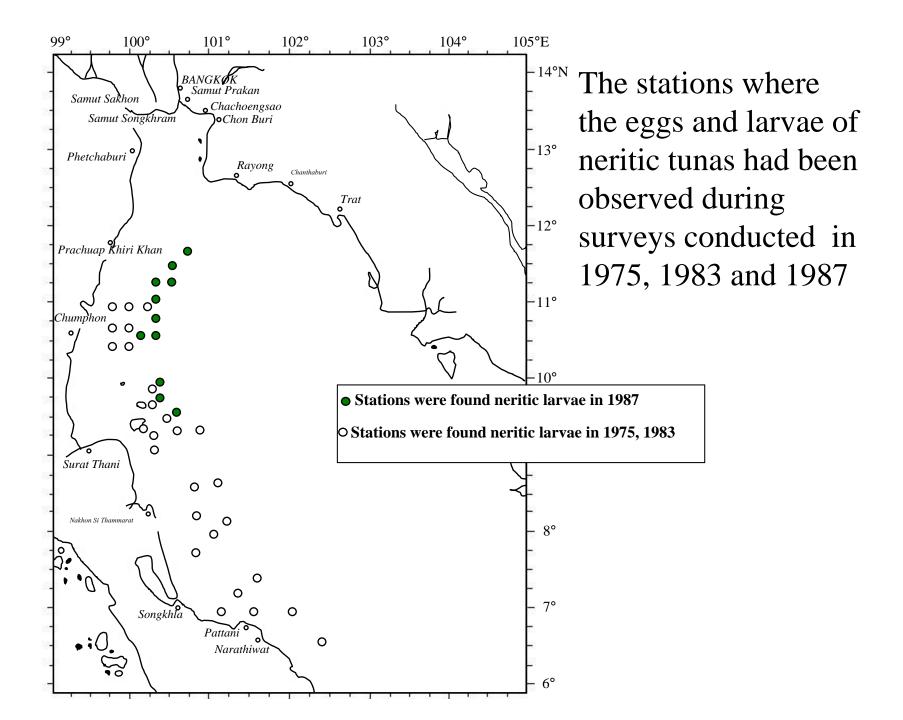

The abundance of Indo-Pacific mackerel larvae (*R. brachysoma*) conducted since 1963

The spawning grounds for anchovies in the Gulf of Thailand

Two sites were selected and identified for the establishment and management of fisheries refugia in Thailand