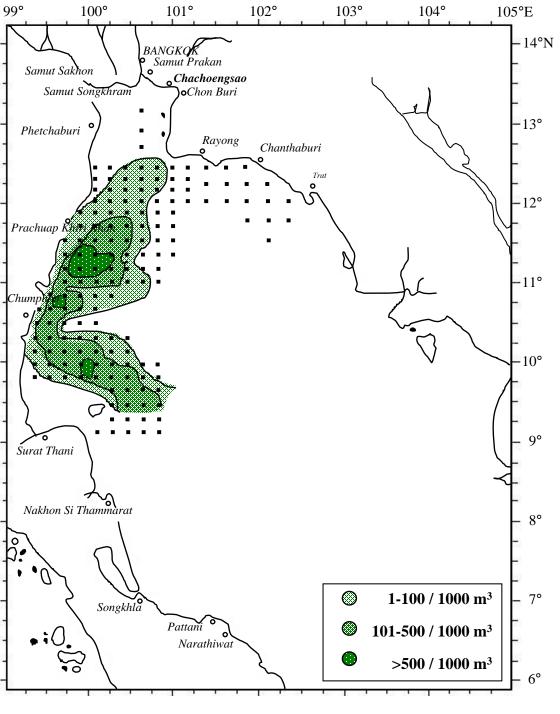

The abundance of Indo-Pacific mackerel larvae (*R. brachysoma*) conducted since 1963

The spawning grounds for anchovies in the Gulf of Thailand

Two sites were selected and identified for the establishment and management of fisheries refugia in Thailand

- 1.Chang Strait(Trat province)
- 2. Mu Koh Samui,(Surat Thani province)