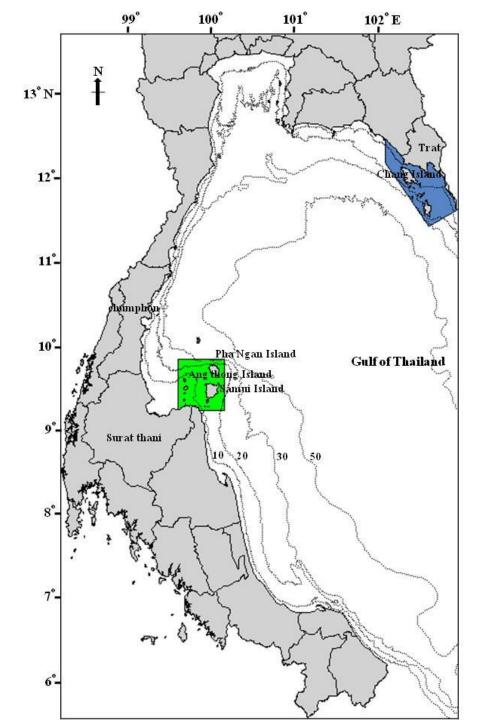

The abundance of Indo-Pacific mackerel larvae (*R. brachysoma*) conducted since 1963

The spawning grounds for anchovies in the Gulf of Thailand

Two sites were selected and identified for the establishment and management of fisheries refugia in Thailand

- 1.Chang Strait(Trat province)
- 2. Mu Koh Samui,(Surat Thani province)