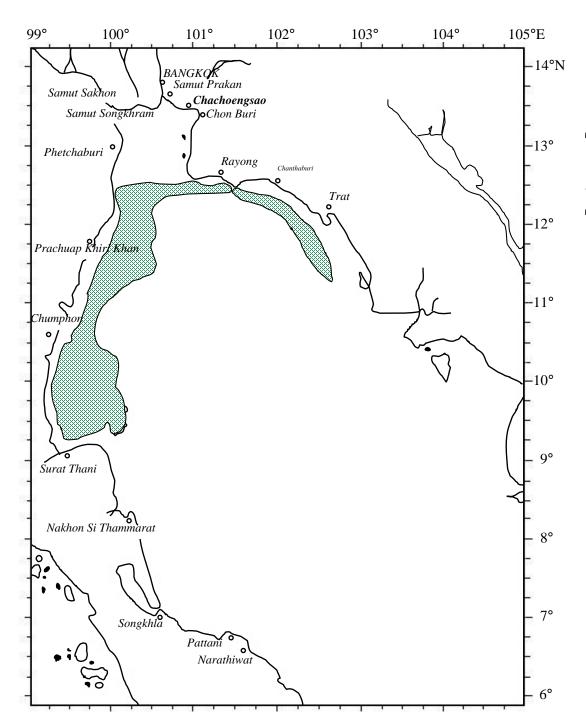

The abundance of Indo-Pacific mackerel larvae (*R. brachysoma*) conducted since 1963

The spawning grounds for anchovies in the Gulf of Thailand

Two sites were selected and identified for the establishment and management of fisheries refugia in Thailand