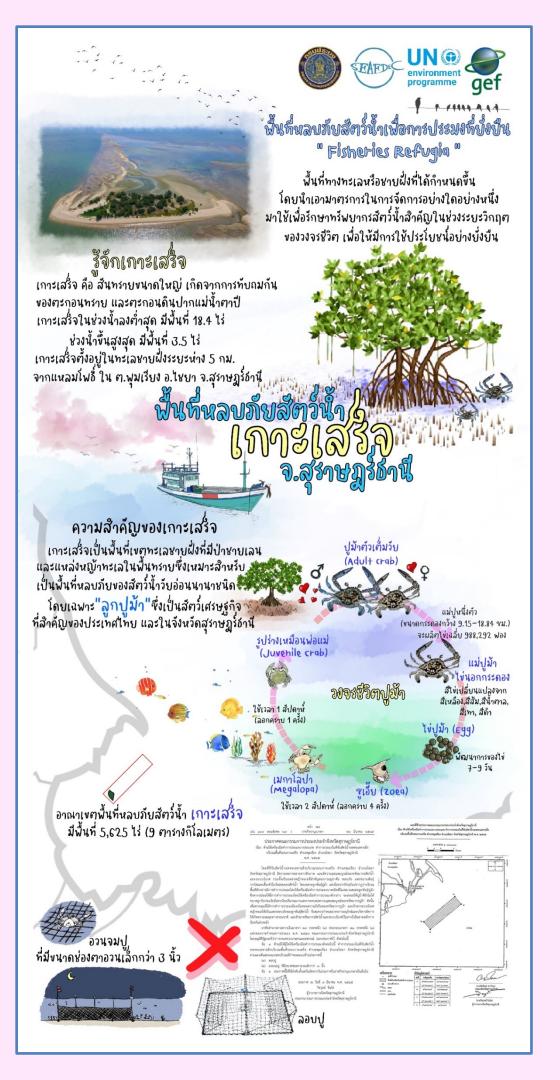

#### Fisheries Refugia Site 2: Surat Thani

Location: Around Koh Sed in Ban Don Bay of Surat Thani Province

Target Species: Blue swimming crab

(Portunus pelagicus)

**Area**: 900 ha

**Status:** Approved

Fishing Closure Period: All year

**Management Measures:** 

No person shall fish in fisheries *refugia* area at Koh Sed off Surat Thani Province by the following fishing gears:

- (1) Crab traps; and
- (2) Crab gill nets of a mesh size less than 3 inches.

โดยที่ที่จับสัตว์น้ำเขตทะเลชายฝั่งบริเวณรอบเกาะเสร็จ ตำบลพุมเรียง อำเภอไชยา จังหวัดสุราษฎร์ธานี มีความหลากหลายทางชีวภาพ และมีความอุดมสมบูรณ์ของทรัพยากรสัตว์น้ำ และระบบนิเวศ รวมทั้งเป็นแหล่งหญ้าทะเลที่สำคัญต่อการอยู่อาศัย หลบภัย แพร่ขยายพันธุ์ วางไข่และเลี้ยงตัวในวัยอ่อนของสัตว์น้ำ โดยเฉพาะลูกพันธุ์ปู่ม้า แต่เนื่องจากปัจจุบันปรากฏว่าบริเวณ พื้นที่ดังกล่าวมีการทำการประมงโดยใช้เครื่องมือทำการประมงบางชนิดที่ไม่เหมาะสมต่อลูกพันธุ์ปู่ม้า ซึ่งหากปล่อยให้มีการทำการประมงโดยใช้เครื่องมือทำการประมงดังกล่าว จะส่งผลให้ปู่ม้าที่ยังไม่ได้ ขนาดถูกจับก่อนวัยอันควรในปริมาณมากและกระทบต่อความอุดมสมบูรณ์ของทรัพยากรปู่ม้า ดังนั้น เพื่อควบคุมมิให้การทำการประมงมีผลบั่นทอนความยั่งยืนของทรัพยากรปู่ม้า และรักษาระบบนิเวศ หญ้าทะเลให้เป็นแหล่งหลบภัยของลูกพันธุ์สัตว์น้ำ จึงสมควรกำหนดมาตรการอนุรักษ์และบริหารจัดการ ให้เกิดความสมดุลทางธรรมชาติ และรักษาทรัพยากรสัตว์น้ำและระบบนิเวศไว้อย่างยั่งยืนตามหลักการ ป้องกันล่วงหน้า

- ข้อ ๑ ห้ามมิให้ผู้ใดใช้เครื่องมือทำการประมงดังต่อไปนี้ ทำการประมงในที่จับสัตว์น้ำ เขตทะเลชายฝั่งบริเวณพื้นที่รอบเกาะเสร็จ ตำบลพุมเรียง อำเภอไชยา จังหวัดสุราษฎร์ธานี ตามแผนที่แสดงแนวเขตบริเวณที่กำหนดแนบท้ายประกาศนี้
  - (๑) ลอบปู
  - (๒) อวนจมปู ที่มีขนาดช่องตาอวนเล็กกว่า ๓ นิ้ว
  - ข้อ ๒ ประกาศนี้ให้ใช้บังคับตั้งแต่วันถัดจากวันประกาศในราชกิจจานุเบกษาเป็นต้นไป