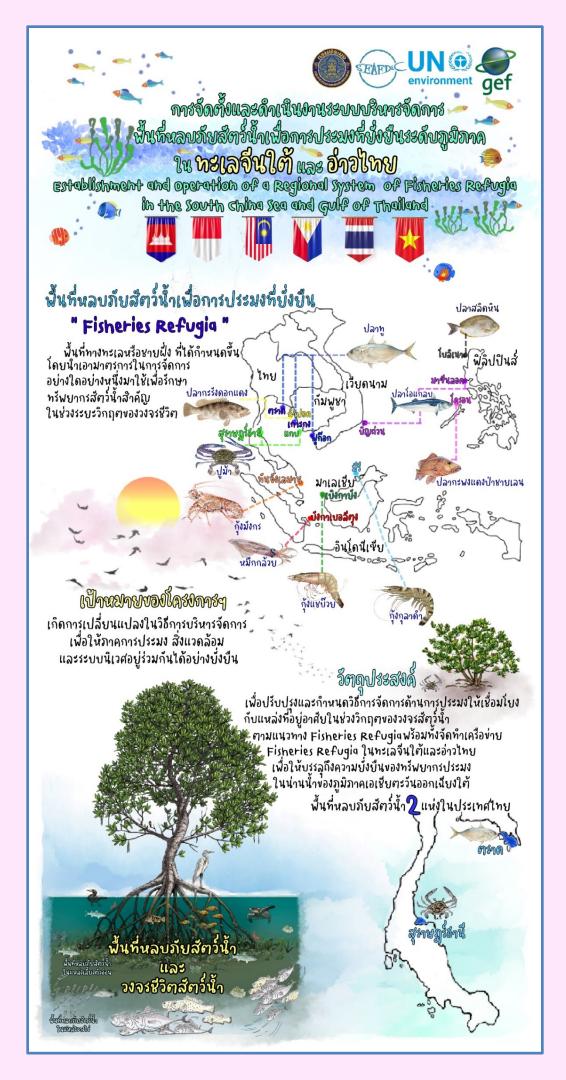

# Establishment and Operation of a Regional System of Fisheries *Refugia* in the South China Sea and Gulf of Thailand

## Establishment and Operation of Fisheries *Refugia* in Trat Site

# Establishment and Operation of Fisheries *Refugia* in Surat Thani Site