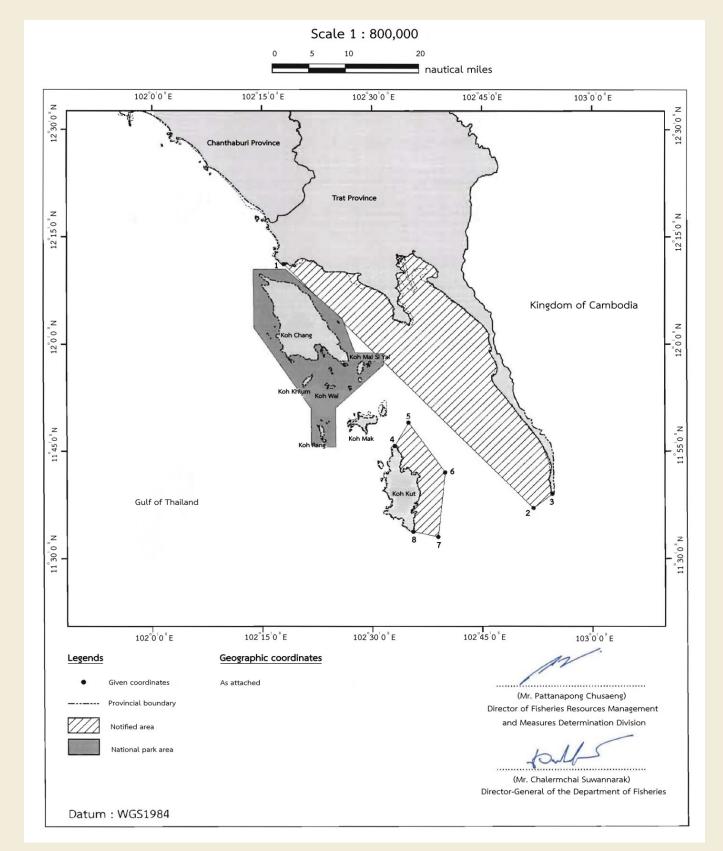

#### Fisheries Refugia Site 1: Trat

**Location:** Off Trat Province

**Target Species:** Short mackerel

**Area:** 154,600 ha

**Status:** Approved

Fishing Closure Period: 1 January to 29 February

**Management Measures:** 

อาศัยอำนาจตามความในมาตรา ๗๑ วรรคหนึ่ง (๑) แห่งพระราชกำหนดการประมง พ.ศ. ๒๕๕๘ รัฐมนตรีว่าการกระทรวงเกษตรและสหกรณ์ ออกประกาศไว้ ดังต่อไปนี้

- ข้อ ๑ ภายในระยะเวลาตั้งแต่วันที่ ๑ มกราคม ถึงวันที่ ๒๙ กุมภาพันธ์ ของทุกปี ห้ามมิให้ผู้ใดใช้เครื่องมือทำการประมงดังต่อไปนี้ ทำการประมงในที่จับสัตว์น้ำบางส่วนของจังหวัดตราด
  - (๑) เครื่องมืออวนล้อมจับที่ใช้ประกอบเรือยนต์
  - (๒) เครื่องมืออวนลากคู่ที่ใช้ประกอบเรือยนต์

ทั้งนี้ ภายในเขตตามแผนที่ท้ายประกาศนี้

ข้อ ๒ ประกาศนี้ให้ใช้บังคับตั้งแต่วันถัดจากวันประกาศในราชกิจจานุเบกษาเป็นต้นไป

ประกาศ ณ วันที่ ๒๖ พฤษภาคม พ.ศ. ๒๕๖๕ เฉลิมชัย ศรีอ่อน รัฐมนตรีว่าการกระทรวงเกษตรและสหกรณ์

#### พิกัดภูมิศาสตร์ของจุดยึดโยงเขตกำหนดห้ามใช้เครื่องมีออวนล้อมจับและอวนลากคู่ที่ใช้ประกอบเรือยนต์ ทำการประมงในที่จับสัตว์น้ำบางแห่งของจังหวัดตราด

| จุดหมายเลข | ละติจูดเหนือ         | ลองจิจูดตะวันออก         |
|------------|----------------------|--------------------------|
| <b>©</b>   | ෧b° ෧෧' ඉට.ඉට¢ිට"    | ඉටම° ඉස්' ටඉ.ඉස්ස්ට"     |
|            | (මේ° ඉ.ෙම්ස්')       | (ඉටහ° ඉය්.ටහට')          |
| <b>6</b> 9 | ഒര° ബല' ୦୦.୦୦୦ "     | രായ ്ക് റാ.0000"         |
|            | (ഒര° ണ്യ.୦୦୦')       | (ටෙහ්° ๕๒.୦୦୦')          |
| តា         | ඉඉ° ୩๙' ୦ඉ.ඥ୦໕୦"     | ඉටම° ๕๔′ ണണ.๕๕២୦"        |
|            | (ඉඉ°                 | (๑๐๒° ๕๔.๕๕๙')           |
| Œ          | ඉඉ° රැඳු"            | ඉටම° ബബ' ටය්.ම්ටය්ට"     |
|            | (ଉଚ୍ଚ° ଝଝି.๗ଉ๘')     | (ටෙප්° හහ.ගහහ්')         |
| æ          | ഒര° ๔๙' ୦୦.୦୦୦       | ൈ° ണ๕' ୦୦.୦୦୦0"          |
|            | (ഒര° ๔๙.୦୦୦')        | (ඉටව° සෑද්.ටටට')         |
| ь          | ഒര° ๕๒' ๐๐.๐๐๐๐"     | രെ <b>യ</b> ് «റ' ററ.റററ |
|            | (ൈ° ๔๒.୦୦୦')         | (റെം° ๔๐.๐๐๐')           |
| ଟା         | ෧෧° ഩഩ഻ ෮෮.෮෮෮"      | ඉටම°                     |
|            | (ഒര° ബബ.୦୦୦')        | (ඉටල° සහ්.000')          |
| ಡ          | ඉෙ° හහ' ඦ්ම.ශ්ඦ්ශ්ට" | ඉටල් කඳ් සටල්            |
|            | (ලබ° ബബ.៧මව')        | (ඉටල්° කණි. තටණ්)        |