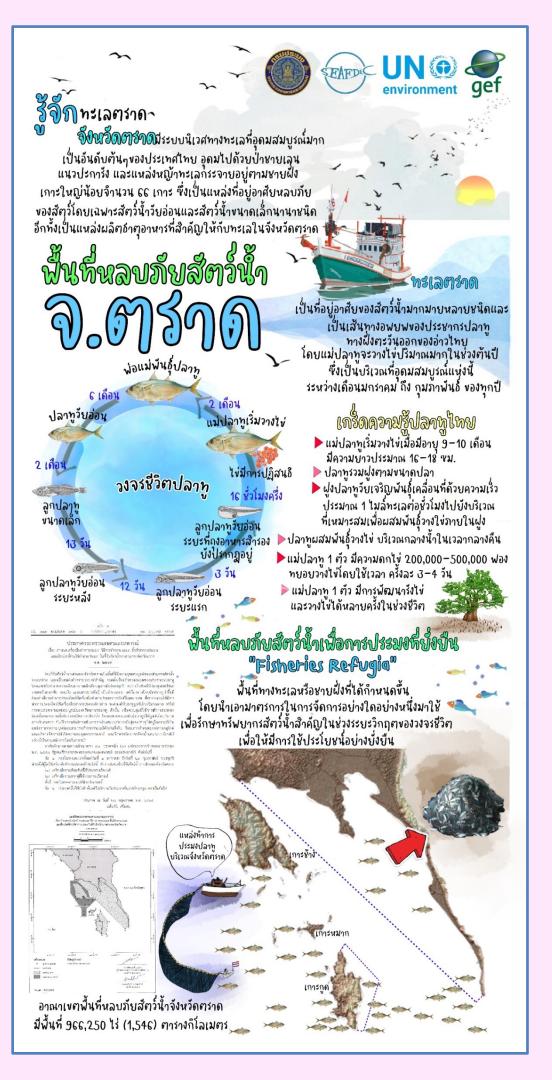

#### Fisheries Refugia Site 1: Trat

**Location:** Off Trat Province

**Target Species:** Short mackerel

**Area:** 154,600 ha

**Status:** Approved

Fishing Closure Period: 1 January to 29 February

**Management Measures:** 

#### ประกาศกระทรวงเกษตรและสหกรณ์

เรื่อง กำหนดเครื่องมือทำการประมง วิธีการทำการประมง พื้นที่ทำการประมง และเงื่อนไขที่ห้ามใช้ทำการประมง ในที่จับสัตว์น้ำบางส่วนของจังหวัดตราด

โดยที่จับสัตว์น้ำบางส่วนของจังหวัดตราดเป็นพื้นที่ที่มีความอุดมสมบูรณ์ของทรัพยากรสัตว์น้ำ ระบบนิเวศ และเป็นแหล่งทำการประมงที่สำคัญ รวมทั้งเป็นเส้นทางอพยพของประชากรปลาทู โดยเฉพาะในช่วงระหว่างเดือนมกราคมถึงเดือนกุมภาพันธ์ของทุกปี พบว่าเป็นช่วงที่มีปลาทูระยะไข่แก่ อพยพเข้ามาอาศัย หลบภัย และแพร่ขยายพันธุ์ เป็นจำนวนมาก แต่เนื่องจากปัจจุบันปรากฏว่าพื้นที่ ดังกล่าวมีการทำการประมงโดยใช้เครื่องมือทำการประมงดังกล่าว จะส่งผลให้ปลาทูถูกจับในปริมาณมาก ทำให้ กระทบต่อความอุดมสมบูรณ์ของทรัพยากรปลาทู ดังนั้น เพื่อควบคุมมิให้การทำการประมง มีผลบั่นทอนความยั่งยืนของทรัพยากรสัตว์น้ำ โดยเฉพาะพ่อแม่พันธุ์ปลาทูมิให้ถูกจับในปริมาณ มากเกินสมควร อันเป็นการเพิ่มโอกาสในการวางไข่และแพร่ขยายพันธุ์ของปลาทูให้อยู่ในภาวะที่เป็น แหล่งอาหารของมนุษย์และสามารถทำการประมงได้อย่างยั่งยืน จึงสมควรกำหนดมาตรการอนุรักษ์ และบริหารจัดการให้เกิดความสมดุลทางธรรมชาติ และรักษาทรัพยากรสัตว์น้ำและระบบนิเวศไว้ อย่างยั่งยืนตามหลักการป้องกันล่วงหน้า

อาศัยอำนาจตามความในมาตรา ๗๑ วรรคหนึ่ง (๑) แห่งพระราชกำหนดการประมง พ.ศ. ๒๕๕๘ รัฐมนตรีว่าการกระทรวงเกษตรและสหกรณ์ ออกประกาศไว้ ดังต่อไปนี้

- ข้อ ๑ ภายในระยะเวลาตั้งแต่วันที่ ๑ มกราคม ถึงวันที่ ๒๙ กุมภาพันธ์ ของทุกปี ห้ามมิให้ผู้ใดใช้เครื่องมือทำการประมงดังต่อไปนี้ ทำการประมงในที่จับสัตว์น้ำบางส่วนของจังหวัดตราด
  - (๑) เครื่องมืออวนล้อมจับที่ใช้ประกอบเรือยนต์
  - (๒) เครื่องมืออวนลากคู่ที่ใช้ประกอบเรือยนต์